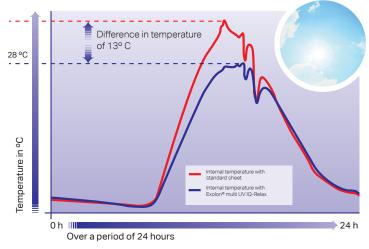

Real-life tests in unventilated conservatories have proven a remarkable heat reduction up to 13°C compared with standard opal sheets. This means an excellent result that guarantees a pleasant room temperature independent of the weather. The extraordinary homogeneous gain in light results in a comfortable "light ambience".