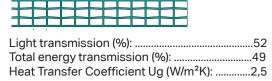

ck the difference!

In comparison to standard opal white sheets Exolon® multi IQ-Relax sheets allow more light into your building, and less heat, due to a clearly higher selectivity. The best of both worlds!



Real-life tests in unventilated conservatories have proven a remarkable heat reduction up to 13°C compared with standard opal sheets. This means an excellent result that guarantees a pleasant room temperature independent of the weather. The extraordinary homogeneous gain in light results in a comfortable "light ambience".

- High light diffusion
- Extreme heat reduction
- · Matchless bright white color

## Tailored to your needs!

Exolon® multi IQ-Relax is standard available in different geometries.

#### Exolon® multi UV 2/10-10.5 IQ-Relax



#### Exolon® multi UV 4/10-6 IQ-Relax



# Exolon® multi UV7/ 16-14 IQ-Relax Exolon® multi UV7/ 16-20 IQ-Relax



| Light transmission (%):                            | 38 - 3  | 88  |
|----------------------------------------------------|---------|-----|
| Total energy transmission (%):                     | 38 - 3  | 38  |
| Heat Transfer Coefficient Ug (W/m <sup>2</sup> K): | 1,8 - 2 | 2,5 |

#### Exolon® multi UV 5X/ 16-25 IQ-Relax



| Light transmission (%):                           | 47  |
|---------------------------------------------------|-----|
| Total energy transmission (%):                    | 44  |
| Heat Transfer Coefficient Ug (W/m <sup>2</sup> K) | 2.0 |