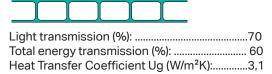

for a multitude of requirements.

### Check the difference!

In comparison to standard opal white sheets Exolon® multi IQ-Relax sheets allow more light into your building, and less heat, due to a clearly higher selectivity. The best of both worlds!



Real-life tests in unventilated conservatories have proven a remarkable heat reduction up to 13°C compared with standard opal sheets. This means an excellent result that guarantees a pleasant room temperature independent of the weather. The extraordinary homogeneous gain in light results in a comfortable "light ambience".

- High light diffusion
- Extreme heat reduction
- · Matchless bright white color

## Tailored to your needs!

Exolon® multi IQ-Relax is standard available in different geometries.

#### Exolon® multi UV 2/10-10.5 IQ-Relax



#### Exolon® multi UV 4/10-6 IQ-Relax



# Exolon® multi UV7/ 16-14 IQ-Relax Exolon® multi UV7/ 16-20 IQ-Relax



| Light transmission (%):                            | 38 - 3  | 88  |
|----------------------------------------------------|---------|-----|
| Total energy transmission (%):                     | 38 - 3  | 38  |
| Heat Transfer Coefficient Ug (W/m <sup>2</sup> K): | 1,8 - 2 | 2,5 |

#### Exolon® multi UV 5X/ 16-25 IQ-Relax



| Light transmission (%):                           | 47  |
|---------------------------------------------------|-----|
| Total energy transmission (%):                    | 44  |
| Heat Transfer Coefficient Ug (W/m <sup>2</sup> K) | 2.0 |