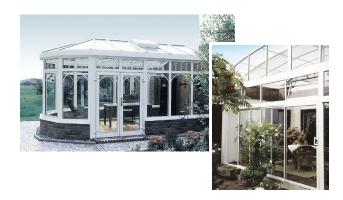

#### Ideal for:

- Conservatories
- · Winter gardens
- Pergolas
- · Roof lights

## It is always comfortable inside!

The new generation of Exolon® multi IQ-Relax sheets are ideally suited for glazing applications in the roofs of conservatories, winter gardens and pergolas. They have a built-in 'intelligence' system that automatically adjusts to ambient conditions.